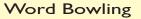

## Materials

- High frequency word cards (Activity Master P.HFWC.001 P.HFWC.050) Select target words.
- Bowling ball pattern (Activity Master P.046.AM1) Make multiple copies, laminate, and cut. Attach a high frequency word to each ball. Write a score from one-to-ten on the back of each ball.
- Bag
  - Place the balls in the bag.
- Student sheet (Activity Master P.046.SS)

#### Students practice reading high frequency words while playing a bowling game.

- 1. Place the bag of bowling word cards on a flat surface. Provide students with a student sheet.
- 2. Taking turns, students select a bowling ball word out of the bag and read it orally.
- 3. If able to read the word, receives the score written on the back of the card. If unable to read the word, receives no points for a "gutter ball."
- 4. Record points on the score card.
- 5. Continue until student sheet is complete.
- 6. Peer evaluation